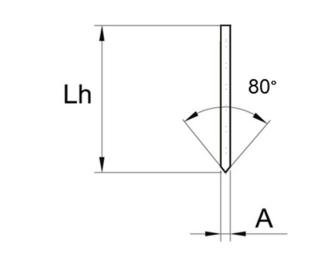

## PIN PROPERTIES / DIMENSIONS

Tensile strength of wire: min 950 N/mm<sup>2</sup>

Wire diameter (d): 1.15mm

Flattened wire dimension: (A): 0.95mm

(B): 1.25mm

Strip length (Lp): 50 pins (62.50mm)

Standard point: "C"

Standard pin lengths (Lh): 40mm

Paslode is a brand of the ITW Group. ITW reserves the right to change specification without notice. All design using this data should be carried out by a qualified structural engineer, subject to relevant National and European standards or regulations.