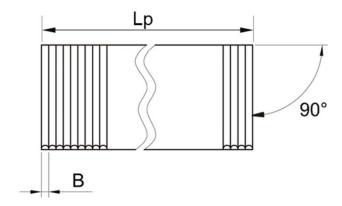

## PIN PROPERTIES / DIMENSIONS

Tensile strength of wire: min 950 N/mm<sup>2</sup>

Wire diameter (d): 1.15mm

Flattened wire dimension: (A): 0.95mm

(B): 1.25mm

Strip length (Lp): 50 pins (62.50mm)

Standard point: "C"