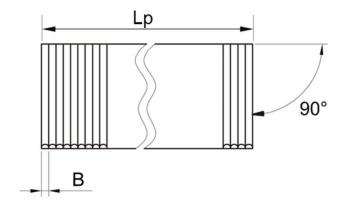

## PIN PROPERTIES / DIMENSIONS

Tensile strength of wire: min 800 N/mm<sup>2</sup>

Wire diameter (d): 1.53mm

Flattened wire dimension: (A): 1.35mm

(B): 1.60mm

Strip length (Lp): 50 pins (80.25mm)

Standard point: "C"