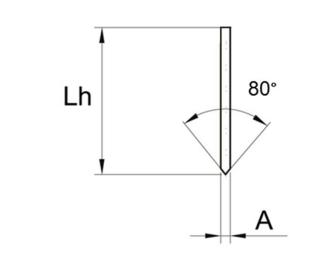

## PIN PROPERTIES / DIMENSIONS

Tensile strength of wire: min 800 N/mm<sup>2</sup>

Wire diameter (d): 1.53mm

Flattened wire dimension: (A): 1.35mm

(B): 1.60mm

Strip length (Lp): 50 pins (80.25mm)

Standard point: "C"

Standard pin lengths (Lh): 50mm

Paslode is a brand of the ITW Group. ITW reserves the right to change specification without notice. All design using this data should be carried out by a qualified structural engineer, subject to relevant National and European standards or regulations.