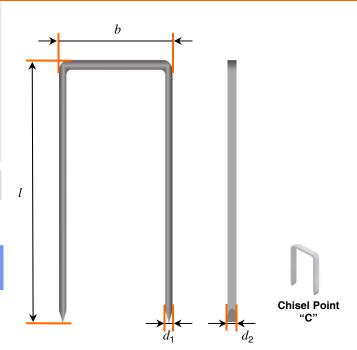

## STAPLE PROPERTIES / DIMENSIONS

min 900 N/mm<sup>2</sup> Tensile strength of wire:

Nominal diameter (d): 0.89mm

Flattened wire dimension:  $(d_1)$ : 0.58mm

 $(d_2)$ : 1.12mm

Outside crown width (b): 5.15mm

Strip length: approx 112.50mm

"C" Standard point:

Coated leg length: Full