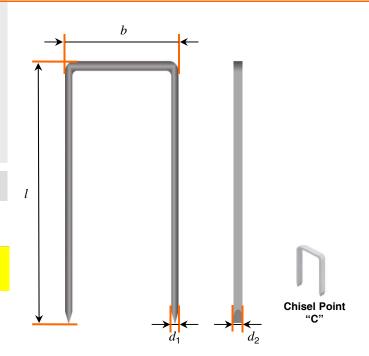

## STAPLE PROPERTIES / DIMENSIONS

min 900 N/mm<sup>2</sup> Tensile strength of wire:

Nominal diameter (d): 0.68mm

Flattened wire dimension:  $(d_1)$ : 0.55mm

 $(d_2)$ : 0.77mm

Outside crown width (b): 5.20mm

Strip length: approx 128.00mm

"C" Standard point: