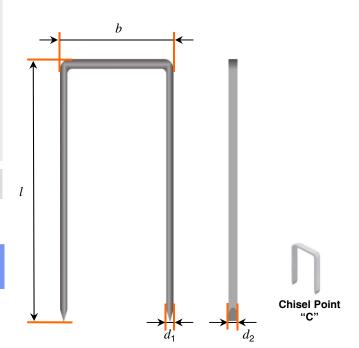

## STAPLE PROPERTIES / DIMENSIONS

Tensile strength of wire: min 900 N/mm²

Nominal diameter (d): 1.17mm

Flattened wire dimension:  $(d_1)$ : 1.00mm

 $(d_2)$ : 1.25mm

Outside crown width (b): 5.20mm

Strip length: approx 125.50mm

Standard point: "C"

Coated leg length: Full