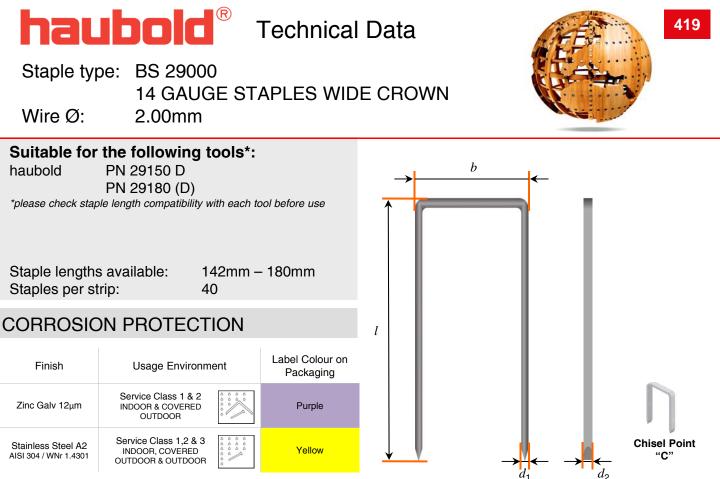

# STAPLE PROPERTIES / DIMENSIONS

| Tensile strength of wire: | min 900 N/mm <sup>2</sup>                              |
|---------------------------|--------------------------------------------------------|
| Nominal diameter (d):     | 2.00mm                                                 |
| Flattened wire dimension: | (d <sub>1</sub> ): 1.77mm<br>(d <sub>2</sub> ): 2.08mm |
| Outside crown width (b):  | 27.00mm                                                |
| Strip length:             | approx 85.20mm                                         |
| Standard point:           | "C"                                                    |
| Coated leg length:        | Full                                                   |

# STAPLE LENGTHS AVAILABLE\*

| Finish                                      | Lengths Available<br>*Other lengths on request |
|---------------------------------------------|------------------------------------------------|
| Zinc Galv 12µm                              | 150mm, 160mm, 170mm, 180mm                     |
| Stainless Steel A2<br>AISI 304 / WNr 1.4301 | 142mm, 150mm, 160mm, 170mm, 180mm              |