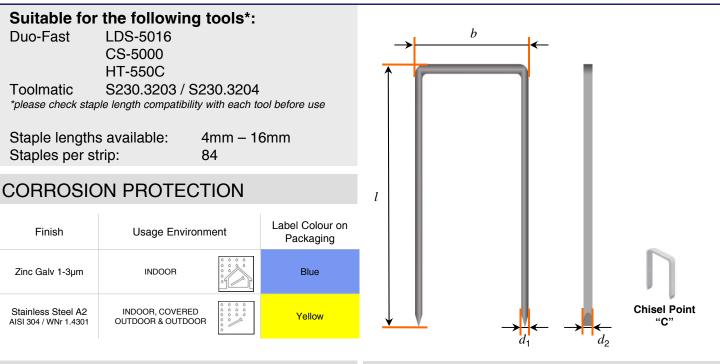

Staple type:50 Series StaplesWire Ø:0.89mm

429

3

## STAPLE PROPERTIES / DIMENSIONS

| Tensile strength of wire: | min 900 N/mm <sup>2</sup>                              |
|---------------------------|--------------------------------------------------------|
| Nominal diameter (d):     | 0.89mm                                                 |
| Flattened wire dimension: | (d <sub>1</sub> ): 0.50mm<br>(d <sub>2</sub> ): 1.25mm |
| Outside crown width (b):  | 12.50mm                                                |
| Strip length:             | approx 105.50mm                                        |
| Standard point:           | "C"                                                    |
| Coated leg length:        | Full                                                   |
|                           |                                                        |

## STAPLE LENGTHS AVAILABLE\*

| Finish                                      | Lengths Available<br>*Other lengths on request |
|---------------------------------------------|------------------------------------------------|
| Zinc Galv 1-3µm                             | 4mm, 6mm, 8mm, 10mm, 12mm,<br>14mm, 16mm       |
| Stainless Steel A2<br>AISI 304 / WNr 1.4301 | 6mm, 8mm, 10mm, 14mm                           |