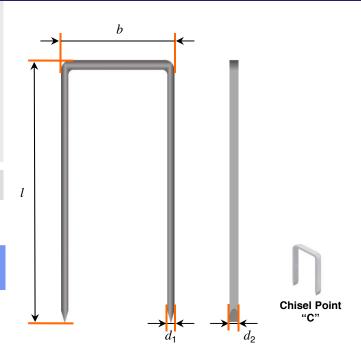

## STAPLE PROPERTIES / DIMENSIONS

Tensile strength of wire: min 850 N/mm<sup>2</sup>

Nominal diameter (d): 1.51mm

Flattened wire dimension:  $(d_1)$ : 1.29mm

 $(d_2)$ : 1.63mm

Outside crown width (b): 26.20mm

Strip length: approx 103.00mm

"C" Standard point:

Coated leg length: Full